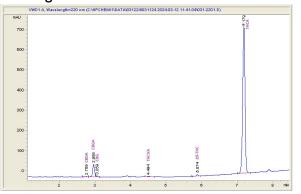

#### Chromatogram

### Cannabinoid Profile by HPLC

0.27%

Delta-9-THC

0.00%

CBD

28.43%

**Total Cannabinoids** 

| Cannabinoid          | % wt  | mg/g   |
|----------------------|-------|--------|
| CBDA                 | 0.06  | 0.6    |
| CBGA                 | 1.684 | 16.84  |
| CBG                  | 0.126 | 1.26   |
| THCVa                | 0.179 | 1.79   |
| Delta-9-THC          | 0.267 | 2.67   |
| THCA                 | 26.12 | 261.17 |
| Total Cannabinoids   | 28.43 | 284.3  |
| Calculated Total THC | 23.17 | 231.72 |
| Calculated CBD Yield | 0.05  | 0.53   |