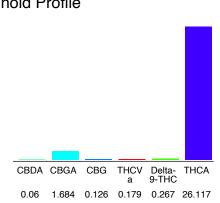

#### Cannabinoid Profile

### Cannabinoid Profile by HPLC

0.27%

Delta-9-THC

0.00%

CBD

28.43%

**Total Cannabinoids** 

| Cannabinoid          | % wt  | mg/g   |
|----------------------|-------|--------|
| CBDA                 | 0.06  | 0.6    |
| CBGA                 | 1.684 | 16.84  |
| CBG                  | 0.126 | 1.26   |
| THCVa                | 0.179 | 1.79   |
| Delta-9-THC          | 0.267 | 2.67   |
| THCA                 | 26.12 | 261.17 |
| Total Cannabinoids   | 28.43 | 284.3  |
| Calculated Total THC | 23.17 | 231.72 |
| Calculated CBD Yield | 0.05  | 0.53   |