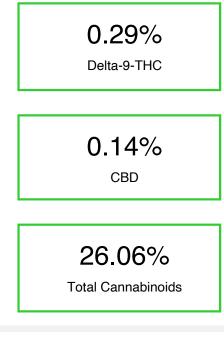

## Jello Cake

Sample Submitted: 03-04-2024; Report Date: 03-14-2024

Cannabinoid Profile by HPLC

Cannabinoid % wt mg/g CBGA 0.041 0.41 CBG 15.09 1.509 CBD 0.137 1.37 THCVa 2.38 0.238 Delta-9-THC 0.289 2.89 THCA 23.84 238.43 **Total Cannabinoids** 260.6 26.06 **Calculated Total THC** 21.20 211.99 **Calculated CBD Yield** 1.37 0.14 Calculated Total THC = Delta-9-THC + 0.877 \* THCA Calculated Maximum CBD Yield = CBD + 0.877 \* CBDA