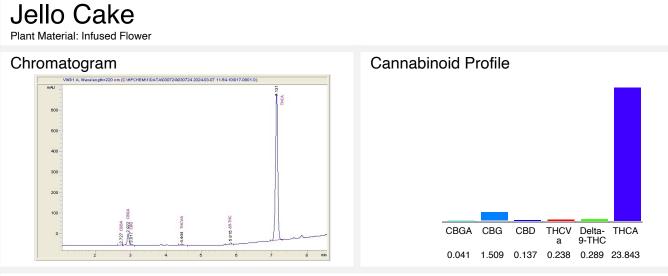

## Jello Cake

Sample Submitted: 03-04-2024; Report Date: 03-14-2024

Cannabinoid Profile by HPLC

Cannabinoid % wt mg/g CBGA 0.041 0.41 CBG 15.09 1.509 CBD 0.137 1.37 THCVa 2.38 0.238 Delta-9-THC 0.289 2.89 THCA 23.84 238.43 **Total Cannabinoids** 260.6 26.06 **Calculated Total THC** 21.20 211.99 **Calculated CBD Yield** 1.37 0.14 Calculated Total THC = Delta-9-THC + 0.877 \* THCA Calculated Maximum CBD Yield = CBD + 0.877 \* CBDA