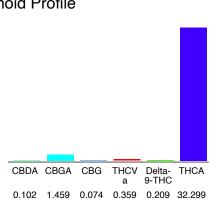

# Cannabinoid Profile

#### Cannabinoid Profile by HPLC

0.21%

Delta-9-THC

0.00%

**CBD** 

34.50%

**Total Cannabinoids** 

| Cannabinoid          | % wt  | mg/g   |
|----------------------|-------|--------|
| CBDA                 | 0.102 | 1.02   |
| CBGA                 | 1.459 | 14.59  |
| CBG                  | 0.074 | 0.74   |
| THCVa                | 0.359 | 3.59   |
| Delta-9-THC          | 0.209 | 2.09   |
| THCA                 | 32.3  | 322.99 |
| Total Cannabinoids   | 34.50 | 345.0  |
| Calculated Total THC | 28.54 | 285.35 |
| Calculated CBD Yield | 0.09  | 0.89   |