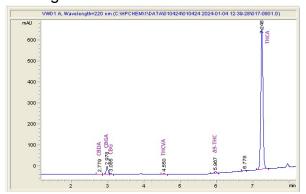

### Chromatogram

## Sample 656-010424-090

THCV Delta- THCA

9-THC

а 0.044 0.996 0.098 0.123 0.278 22.482

CBDA CBGA

CBG

**Cannabinoid Profile** 

Marin Analytics, LLC 250 Bel Marin Keys Blvd, Suite D4 Novato, CA 94949

833-321-TEST / info@marinanalytics.com

**Mike Clemmons** Lab Manager

This sample has been tested by Marin Analytics, LLC using valid testing methodologies and a quality system. Values reported relate only to the sample tested. Marin Analytics, LLC makes no claims as to the efficacy, safety, or other risks associated with any detected or non-detected levels of any compounds reported herein. This Certificate shall not be reproduced except in full without the written approval of Marin Analytics, LLC. Copyright 2023 Marin Analytics, LLC All Rights Reserved.