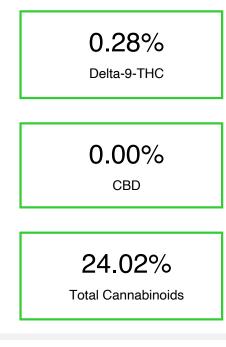

### Cannabinoid Profile by HPLC

Cannabinoid % wt mg/g CBDA 0.044 0.44 CBGA 0.996 9.96 CBG 0.098 0.98 THCVa 1.23 0.123 Delta-9-THC 0.278 2.78 THCA 22.48 224.82 **Total Cannabinoids** 24.02 240.2 **Calculated Total THC** 19.99 199.95 **Calculated CBD Yield** 0.04 0.39 Calculated Total THC = Delta-9-THC + 0.877 \* THCA Calculated Maximum CBD Yield = CBD + 0.877 \* CBDA