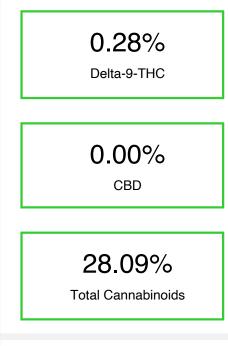

# Cannabinoid Profile

# Cannabinoid Profile by HPLC

| Cannabinoid                                       | % wt  | mg/g   |
|---------------------------------------------------|-------|--------|
| CBDA                                              | 0.052 | 0.52   |
| CBGA                                              | 0.382 | 3.82   |
| CBG                                               | 0.062 | 0.62   |
| THCVa                                             | 0.439 | 4.39   |
| Delta-9-THC                                       | 0.284 | 2.84   |
| THCA                                              | 26.87 | 268.71 |
| Total Cannabinoids                                | 28.09 | 280.9  |
| Calculated Total THC                              | 23.85 | 238.50 |
| Calculated CBD Yield                              | 0.05  | 0.46   |
| Calculated Total THC = Delta-9-THC + 0.877 * THCA |       |        |
| Calculated Maximum CBD Yield = CBD + 0.877 * CBDA |       |        |