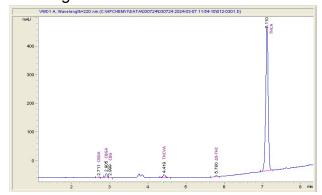

## Chromatogram

# Cannabinoid Profile by HPLC

| Cannabinoid                                       | % wt  | mg/g   |
|---------------------------------------------------|-------|--------|
| CBDA                                              | 0.052 | 0.52   |
| CBGA                                              | 0.382 | 3.82   |
| CBG                                               | 0.062 | 0.62   |
| THCVa                                             | 0.439 | 4.39   |
| Delta-9-THC                                       | 0.284 | 2.84   |
| THCA                                              | 26.87 | 268.71 |
| Total Cannabinoids                                | 28.09 | 280.9  |
| Calculated Total THC                              | 23.85 | 238.50 |
| Calculated CBD Yield                              | 0.05  | 0.46   |
| Calculated Total THC = Delta-9-THC + 0.877 * THCA |       |        |
| Calculated Maximum CBD Yield = CBD + 0.877 * CBDA |       |        |