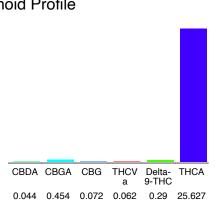

#### Cannabinoid Profile

### Cannabinoid Profile by HPLC

0.29%

Delta-9-THC

0.00%

**CBD** 

26.55%

**Total Cannabinoids** 

| Cannabinoid          | % wt               | mg/g   |
|----------------------|--------------------|--------|
| CBDA                 | 0.044              | 0.44   |
| CBGA                 | 0.454              | 4.54   |
| CBG                  | 0.072              | 0.72   |
| THCVa                | 0.062              | 0.62   |
| Delta-9-THC          | 0.29               | 2.9    |
| THCA                 | 25.63              | 256.27 |
| Total Cannabinoids   | 26.55              | 265.5  |
| Calculated Total THC | 22.76              | 227.65 |
| Calculated CBD Yield | 0.04               | 0.39   |
|                      | · <del>-</del> · - |        |