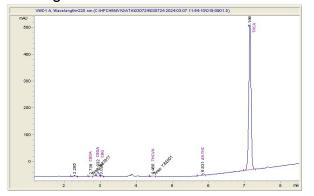

## Wonderseed Hemp Farms

## Sample 656-030724-133

Purple Runtz - Exotic

Sample Submitted: 03-07-2024; Report Date: 03-14-2024

# Purple Runtz - Exotic

Plant Material: Infused Flower

#### Chromatogram



#### Cannabinoid Profile



### Cannabinoid Profile by HPLC

0.29%

Delta-9-THC

0.00%

**CBD** 

26.55%

**Total Cannabinoids** 

| Cannabinoid          | % wt               | mg/g   |
|----------------------|--------------------|--------|
| CBDA                 | 0.044              | 0.44   |
| CBGA                 | 0.454              | 4.54   |
| CBG                  | 0.072              | 0.72   |
| THCVa                | 0.062              | 0.62   |
| Delta-9-THC          | 0.29               | 2.9    |
| THCA                 | 25.63              | 256.27 |
| Total Cannabinoids   | 26.55              | 265.5  |
| Calculated Total THC | 22.76              | 227.65 |
| Calculated CBD Yield | 0.04               | 0.39   |
|                      | · <del>-</del> · - |        |

Calcul