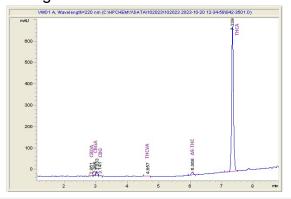

#### Chromatogram

# Cannabinoid Profile

CBDA CBGA CBG THCV Deltaa 9-THC C0.082 0.384 0.053 0.083 0.29 23.55

### Cannabinoid Profile by HPLC

0.29%

Delta-9-THC

0.00%

CBD

24.44%

**Total Cannabinoids** 

| Cannabinoid          | % wt  | mg/g   |
|----------------------|-------|--------|
| CBDA                 | 0.082 | 0.82   |
| CBGA                 | 0.384 | 3.84   |
| CBG                  | 0.053 | 0.53   |
| THCVa                | 0.083 | 0.83   |
| Delta-9-THC          | 0.29  | 2.9    |
| THCA                 | 23.55 | 235.5  |
| Total Cannabinoids   | 24.44 | 244.4  |
| Calculated Total THC | 20.94 | 209.43 |
| Calculated CBD Yield | 0.07  | 0.72   |
|                      |       |        |